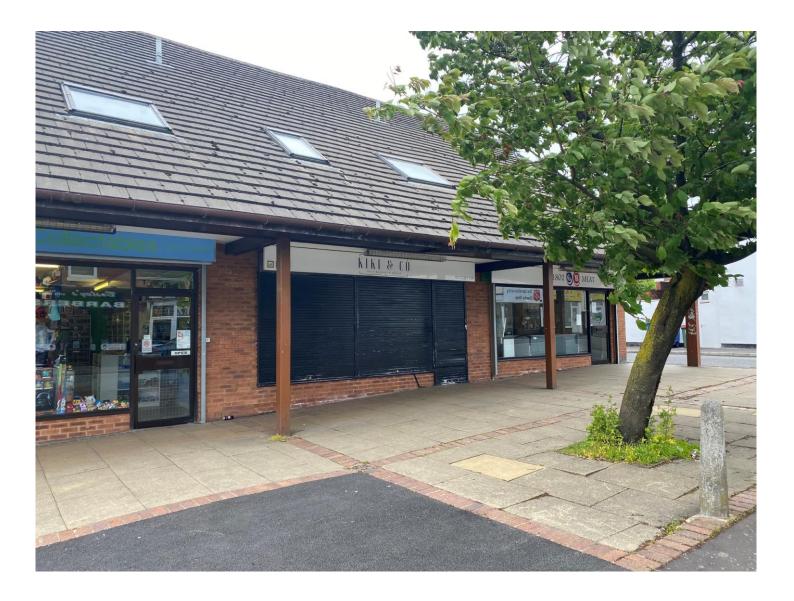

#### Location

Occupying one of the best trading positions on Plungington Road, adjacent to a large Spar supermarket and with the benefit of free customer car parking facilities to the side and rear.

# Description

A modern lock-up shop unit forming part of an attractive parade, considered suitable for a wide variety of retail or office uses.

### Accommodation

Sales shop overall dimensions: 18' 9" x 29' 2"

Aluminium shop front and doorway, external security shutters, ceramic tile floor, inset lighting etc.

Two partitioned rooms have been created within the sales area but these could readily be removed.